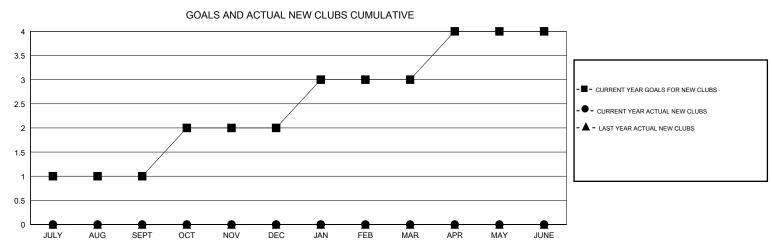

## MONTHLY MEMBERSHIP PROGRESS REPORT

District 120

GMT: LOCATION ESTONIA GMT CA

| DROPPED CLUBS: 1  DROPPED MEMBERS | 11 CLUBS OF 59 ADDED 1 OR MORE NEW MEMBERS | GENDER DISTRIBUTION  MALE 821 (71.08%)  FEMALE 334 (28.92%) |    |
|-----------------------------------|--------------------------------------------|-------------------------------------------------------------|----|
| DECEASED 1                        | CLICK HERE FOR CUMULATIVE                  | TOTAL FAMILY UNIT MEMBERS                                   | 74 |
| CLUB CANCELLED 0                  | MEMBERSHIP DATA                            |                                                             | 38 |
| OTHER 21                          |                                            | FAMILY MEMBERS PAYING HALF 38                               |    |
| TOTAL 22                          | 140                                        |                                                             |    |