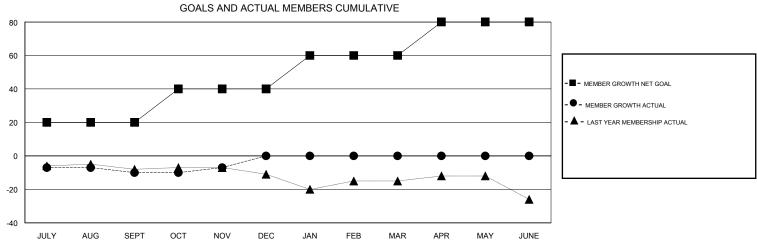

## MONTHLY MEMBERSHIP PROGRESS REPORT

District 120

GMT: LOCATION ESTONIA GMT CA

| DROPPED CLUBS: 1  DROPPED MEMBERS | 11 CLUBS OF 59 ADDED 1 OR MORE NEW MEMBERS | GENDER DISTRIBUTION  MALE 821 (71.08%)  FEMALE 334 (28.92%) |    |
|-----------------------------------|--------------------------------------------|-------------------------------------------------------------|----|
| DECEASED 1                        | CLICK HERE FOR CUMULATIVE                  | TOTAL FAMILY UNIT MEMBERS                                   | 74 |
| CLUB CANCELLED 0                  | MEMBERSHIP DATA                            |                                                             | 38 |
| OTHER 21                          |                                            | FAMILY MEMBERS PAYING HALF 38                               |    |
| TOTAL 22                          | 140                                        |                                                             |    |