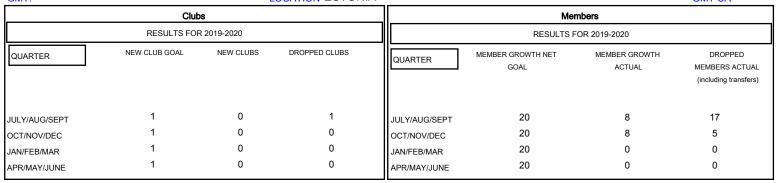

## MONTHLY MEMBERSHIP PROGRESS REPORT

District 120

GMT: LOCATION ESTONIA GMT CA

| DROPPED CLUBS: 1  DROPPED MEMBERS | 11 CLUBS OF 59 ADDED 1 OR MORE NEW MEMBERS | GENDER DISTRIBUTION  MALE 821 (71.08%)  FEMALE 334 (28.92%) |    |
|-----------------------------------|--------------------------------------------|-------------------------------------------------------------|----|
| DECEASED 1                        | CLICK HERE FOR CUMULATIVE                  | TOTAL FAMILY UNIT MEMBERS                                   | 74 |
| CLUB CANCELLED 0                  | MEMBERSHIP DATA                            |                                                             | 38 |
| OTHER 21                          |                                            | FAMILY MEMBERS PAYING HALF 38                               |    |
| TOTAL 22                          | 140                                        |                                                             |    |